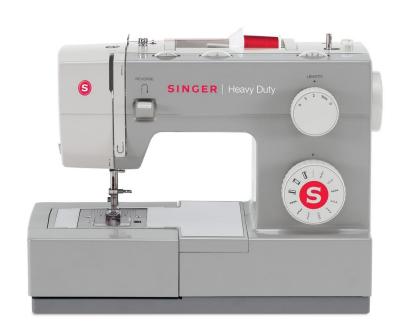

## **Heavy Duty**

## Model 4411

## **FEATURES**

- Extra High Sewing Speed 1,100 Stitches Per Minute
- Heavy Duty Metal Frame
- Stainless Steel Bed Plate
- Top Drop-In Bobbin System
- 11 Built-In Stitches
- Automatic 4-Step Buttonhole
- Adjustable Stitch Length and Width

- Adjustable Pressure Foot Pressure
- Drop Feed System
- 4 Snap-On Presser Feet
- Free Arm with Accessory Storage
- Horizontal Thread Delivery
- Extra High Presser Foot Lift
- Provision for Mounting in Cabinet or Table